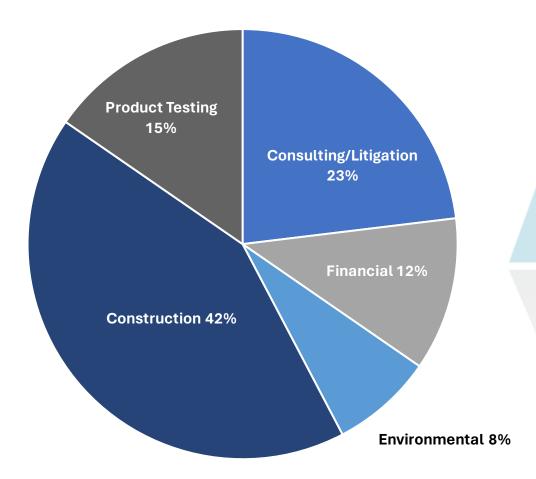

## M&A REPORT 2023: UTILIZATION BY INDUSTRY

Using Pitchbook.com, we researched nearly one-thousand engineering services transactions for several different factors. On this page are displayed the results for which industries are most commonly utilizing engineering services.

- Construction industry includes civil engineering, structural engineering, and infrastructure end markets.
- Consulting/Litigation industry includes planning, design, expert testimony and forensic engineering end markets/services.

Construction and Consulting/Litigation industries make up 65% of all service utilization placing an emphasis on growth and development in this space.