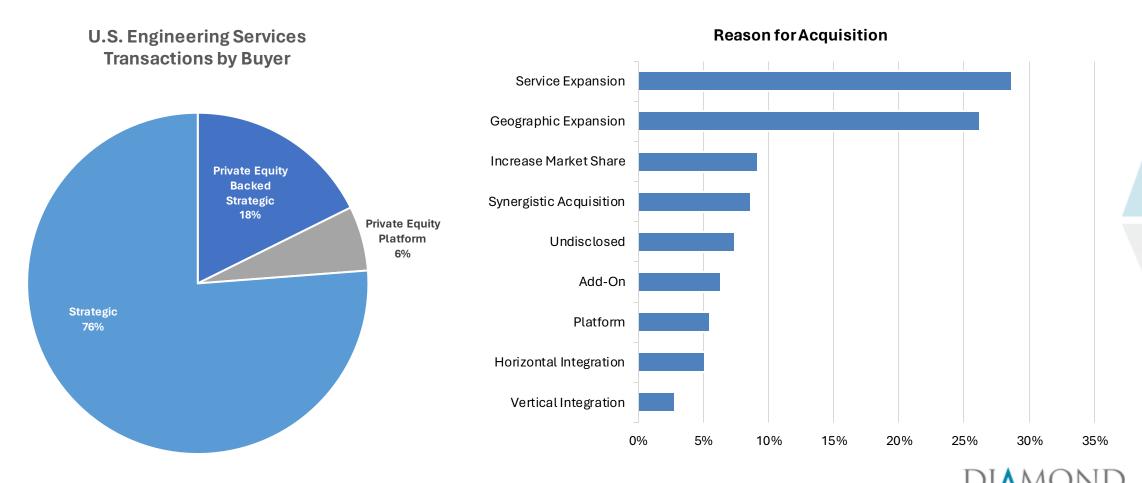

## M&A REPORT 2023: BUYER ANALYSIS

Strategic acquisitions account for the vast majority of the transactions with Service and Geographic Expansion as the top reasons for acquiring.