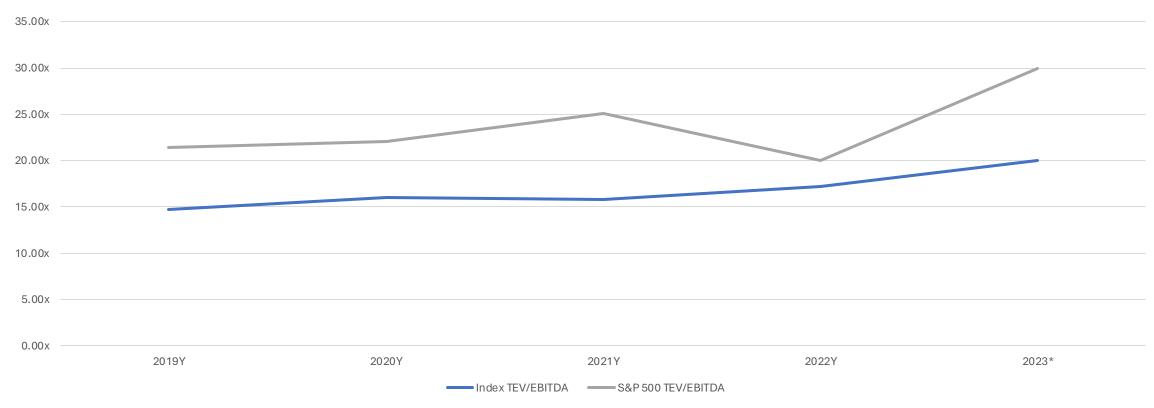

#### Medians

| Key Statistics               | 2019Y  | 2020Y  | 2021Y  | 2022Y  | 2023*  |
|------------------------------|--------|--------|--------|--------|--------|
| TEV/Revenue                  | 1.16x  | 1.15x  | 1.45x  | 1.38x  | 1.31x  |
| TEV/EBITDA                   | 14.77x | 16.01x | 15.85x | 17.25x | 20.02x |
| TEV/EBIT                     | 19.83x | 25.73x | 31.29x | 20.96x | 28.29x |
| Gross Margin %               | 22.1%  | 23.6%  | 22.8%  | 22.4%  | 21.9%  |
| EBITDA Margin %              | 6.4%   | 7.9%   | 7.5%   | 8.5%   | 7.4%   |
| EBIT Margin %                | 5.7%   | 4.6%   | 5.4%   | 6.5%   | 5.2%   |
| Net Income Margin %          | 4.6%   | 3.0%   | 3.0%   | 4.8%   | 3.0%   |
| Total Revenue, 1 Yr Growth % | 8.1%   | -0.9%  | 3.9%   | 6.4%   | 9.6%   |
| Total Revenue, 3 Yr CAGR %   | 6.3%   | 4.9%   | 2.7%   | 4.1%   | 6.4%   |
| Total Revenue, 5 Yr CAGR %   | 6.3%   | 3.7%   | 4.5%   | 6.8%   | 8.1%   |
| EBITDA, 1 Yr Growth %        | 9.6%   | 13.3%  | 20.1%  | 3.7%   | 3.7%   |
| EBITDA, 3 Yr CAGR%           | 12.4%  | 11.5%  | 10.5%  | 12.8%  | 12.8%  |
| EBITDA, 5 Yr CAGR%           | 6.3%   | 6.8%   | 12.8%  | 11.1%  | 14.3%  |

#### **Median Multiples**