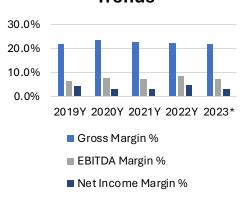

#### Historical Margin Trends

#### Medians

| Key Statistics               | 2019Y  | 2020Y  | 2021Y  | 2022Y  | 2023*  |
|------------------------------|--------|--------|--------|--------|--------|
| TEV/Revenue                  | 1.16x  | 1.15x  | 1.45x  | 1.38x  | 1.31x  |
| TEV/EBITDA                   | 14.77x | 16.01x | 15.85x | 17.25x | 20.02x |
| TEV/EBIT                     | 19.83x | 25.73x | 31.29x | 20.96x | 28.29x |
| Gross Margin %               | 22.1%  | 23.6%  | 22.8%  | 22.4%  | 21.9%  |
| EBITDA Margin %              | 6.4%   | 7.9%   | 7.5%   | 8.5%   | 7.4%   |
| EBIT Margin %                | 5.7%   | 4.6%   | 5.4%   | 6.5%   | 5.2%   |
| Net Income Margin %          | 4.6%   | 3.0%   | 3.0%   | 4.8%   | 3.0%   |
| Total Revenue, 1 Yr Growth % | 8.1%   | -0.9%  | 3.9%   | 6.4%   | 9.6%   |
| Total Revenue, 3 Yr CAGR %   | 6.3%   | 4.9%   | 2.7%   | 4.1%   | 6.4%   |
| Total Revenue, 5 Yr CAGR %   | 6.3%   | 3.7%   | 4.5%   | 6.8%   | 8.1%   |
| EBITDA, 1 Yr Growth %        | 9.6%   | 13.3%  | 20.1%  | 3.7%   | 3.7%   |
| EBITDA, 3 Yr CAGR%           | 12.4%  | 11.5%  | 10.5%  | 12.8%  | 12.8%  |
| EBITDA, 5 Yr CAGR%           | 6.3%   | 6.8%   | 12.8%  | 11.1%  | 14.3%  |