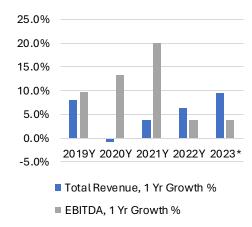

#### 1 Year Growth Rates

#### Medians

| Key Statistics               | 2019Y  | 2020Y  | 2021Y  | 2022Y  | 2023*  |
|------------------------------|--------|--------|--------|--------|--------|
| TEV/Revenue                  | 1.16x  | 1.15x  | 1.45x  | 1.38x  | 1.31x  |
| TEV/EBITDA                   | 14.77x | 16.01x | 15.85x | 17.25x | 20.02x |
| TEV/EBIT                     | 19.83x | 25.73x | 31.29x | 20.96x | 28.29x |
| Gross Margin %               | 22.1%  | 23.6%  | 22.8%  | 22.4%  | 21.9%  |
| EBITDA Margin %              | 6.4%   | 7.9%   | 7.5%   | 8.5%   | 7.4%   |
| EBIT Margin %                | 5.7%   | 4.6%   | 5.4%   | 6.5%   | 5.2%   |
| Net Income Margin %          | 4.6%   | 3.0%   | 3.0%   | 4.8%   | 3.0%   |
| Total Revenue, 1 Yr Growth % | 8.1%   | -0.9%  | 3.9%   | 6.4%   | 9.6%   |
| Total Revenue, 3 Yr CAGR %   | 6.3%   | 4.9%   | 2.7%   | 4.1%   | 6.4%   |
| Total Revenue, 5 Yr CAGR %   | 6.3%   | 3.7%   | 4.5%   | 6.8%   | 8.1%   |
| EBITDA, 1 Yr Growth %        | 9.6%   | 13.3%  | 20.1%  | 3.7%   | 3.7%   |
| EBITDA, 3 Yr CAGR%           | 12.4%  | 11.5%  | 10.5%  | 12.8%  | 12.8%  |
| EBITDA, 5 Yr CAGR%           | 6.3%   | 6.8%   | 12.8%  | 11.1%  | 14.3%  |