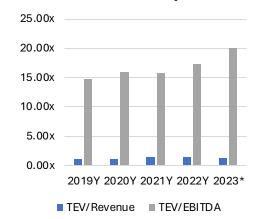

#### Medians

| Key Statistics               | 2019Y  | 2020Y  | 2021Y  | 2022Y  | 2023*  |
|------------------------------|--------|--------|--------|--------|--------|
| TEV/Revenue                  | 1.16x  | 1.15x  | 1.45x  | 1.38x  | 1.31x  |
| TEV/EBITDA                   | 14.77x | 16.01x | 15.85x | 17.25x | 20.02x |
| TEV/EBIT                     | 19.83x | 25.73x | 31.29x | 20.96x | 28.29x |
| Gross Margin %               | 22.1%  | 23.6%  | 22.8%  | 22.4%  | 21.9%  |
| EBITDA Margin %              | 6.4%   | 7.9%   | 7.5%   | 8.5%   | 7.4%   |
| EBIT Margin %                | 5.7%   | 4.6%   | 5.4%   | 6.5%   | 5.2%   |
| Net Income Margin %          | 4.6%   | 3.0%   | 3.0%   | 4.8%   | 3.0%   |
| Total Revenue, 1 Yr Growth % | 8.1%   | -0.9%  | 3.9%   | 6.4%   | 9.6%   |
| Total Revenue, 3 Yr CAGR %   | 6.3%   | 4.9%   | 2.7%   | 4.1%   | 6.4%   |
| Total Revenue, 5 Yr CAGR %   | 6.3%   | 3.7%   | 4.5%   | 6.8%   | 8.1%   |
| EBITDA, 1 Yr Growth %        | 9.6%   | 13.3%  | 20.1%  | 3.7%   | 3.7%   |
| EBITDA, 3 Yr CAGR%           | 12.4%  | 11.5%  | 10.5%  | 12.8%  | 12.8%  |
| EBITDA, 5 Yr CAGR%           | 6.3%   | 6.8%   | 12.8%  | 11.1%  | 14.3%  |

#### **Median Multiples**