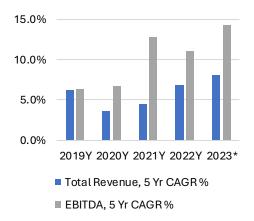

#### **5 Year Growth Rates**

M&A REPORT 2023: ENGINEERING SERVICES RECENTIPOS

Founded: **2019** 

IPO Date: November 14, 2023

Headquarters: Irvine, CA

Shimmick Corp. is a leading provider of water and other critical infrastructure solutions nationwide. It selectively focuses on the following types of infrastructure projects: Water Treatment, Water Resources, and Other Critical Infrastructure.

#### Medians

| Key Statistics               | 2019Y  | 2020Y  | 2021Y  | 2022Y  | 2023*  |
|------------------------------|--------|--------|--------|--------|--------|
| TEV/Revenue                  | 1.16x  | 1.15x  | 1.45x  | 1.38x  | 1.31x  |
| TEV/EBITDA                   | 14.77x | 16.01x | 15.85x | 17.25x | 20.02x |
| TEV/EBIT                     | 19.83x | 25.73x | 31.29x | 20.96x | 28.29x |
| Gross Margin %               | 22.1%  | 23.6%  | 22.8%  | 22.4%  | 21.9%  |
| EBITDA Margin %              | 6.4%   | 7.9%   | 7.5%   | 8.5%   | 7.4%   |
| EBIT Margin %                | 5.7%   | 4.6%   | 5.4%   | 6.5%   | 5.2%   |
| Net Income Margin %          | 4.6%   | 3.0%   | 3.0%   | 4.8%   | 3.0%   |
| Total Revenue, 1 Yr Growth % | 8.1%   | -0.9%  | 3.9%   | 6.4%   | 9.6%   |
| Total Revenue, 3 Yr CAGR %   | 6.3%   | 4.9%   | 2.7%   | 4.1%   | 6.4%   |
| Total Revenue, 5 Yr CAGR %   | 6.3%   | 3.7%   | 4.5%   | 6.8%   | 8.1%   |
| EBITDA, 1 Yr Growth %        | 9.6%   | 13.3%  | 20.1%  | 3.7%   | 3.7%   |
| EBITDA, 3 Yr CAGR%           | 12.4%  | 11.5%  | 10.5%  | 12.8%  | 12.8%  |
| EBITDA, 5 Yr CAGR%           | 6.3%   | 6.8%   | 12.8%  | 11.1%  | 14.3%  |