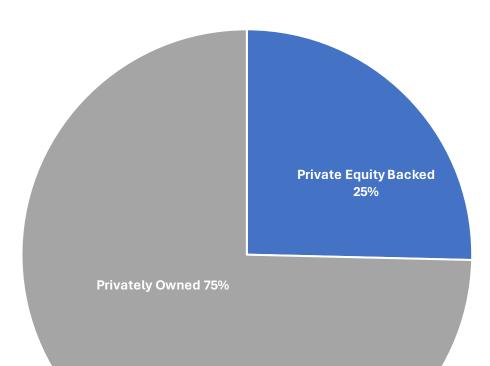

### M&A REPORT 2023: OWNERSHIP STATUS

- Based on the research of the industry, the vast majority of companies acquired were privately held with no financial sponsors.
- Private Equity sponsored companies accounted for only 25% of the companies acquired since 2013.
- As we will see in the following slides, many acquirers are seeking to expand their geographical markets or expand their products/services.
- Additionally, we will see the bulk of these transactions are done at the lower middle market level (< \$500M).
- All of this data supports the notion that the engineering services is not only a growing industry but acquirers are seeking privately held business to expand their operations.