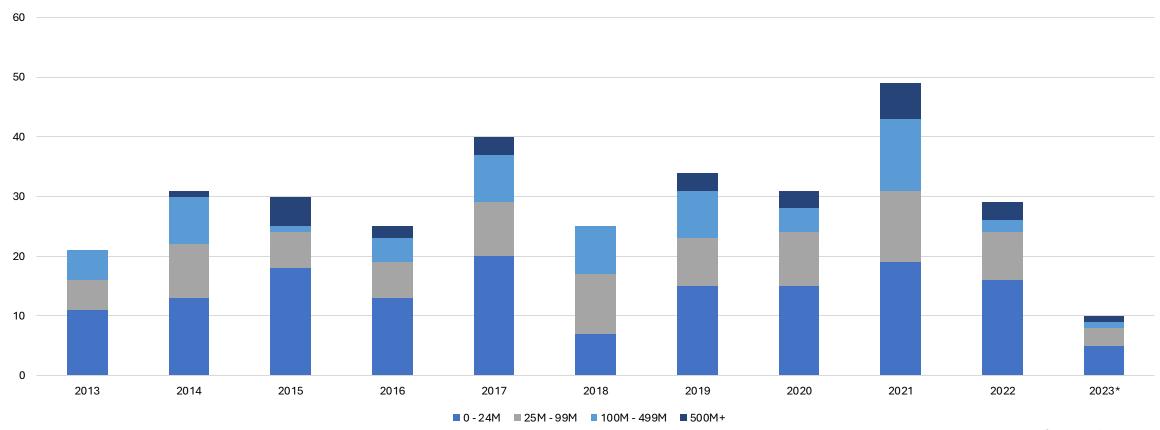

### M&A REPORT 2023: OWNERSHIP STATUS

- Based on the research of the industry, the vast majority of companies acquired were privately held with no financial sponsors.
- Private Equity sponsored companies accounted for only 25% of the companies acquired since 2013.
- As we will see in the following slides, many acquirers are seeking to expand their geographical markets or expand their products/services.
- Additionally, we will see the bulk of these transactions are done at the lower middle market level (< \$500M).
- All of this data supports the notion that the engineering services is not only a growing industry but acquirers are seeking privately held business to expand their operations.

# M&A REPORT 2023: ENGINEERING SERVICES ACTIVITY (CONTINUED)

Deals under \$100M are responsible for the majority of transaction over the last 10 years.