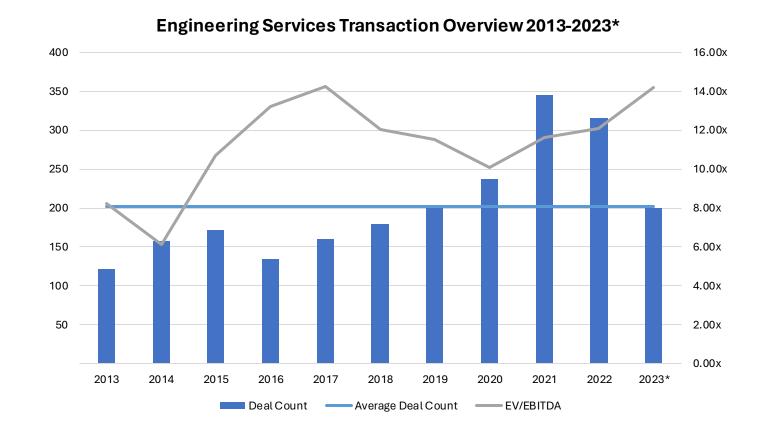

## M&A REPORT 2023: ENGINEERING SERVICES ACTIVITY

- Over two-thousand transactions were analyzed indicating a strong market for control transactions.
- Multiples display sharp uptick since 2020, returning to prior high valuations.
- Declining transaction volume consistent with global M&A trends.
- Despite declining volume in 2022 and 2023, control transactions expect to exceed the 10-year average.

# M&A REPORT 2023: ENGINEERING SERVICES ACTIVITY (CONTINUED)

Declining transaction volume consistent with global M&A trends while increasing multiples indicate promising outlook.

# M&A REPORT 2023: ENGINEERING SERVICES ACTIVITY (CONTINUED)

Deals under \$100M are responsible for the majority of transaction over the last 10 years.