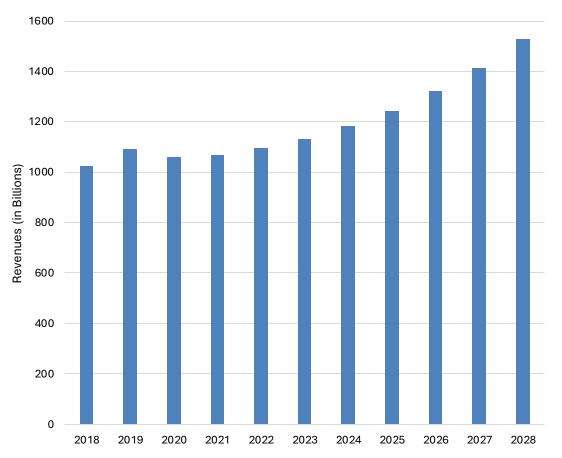

## M&A REPORT 2023: INDUSTRY OVERVIEW

- Based on a review by Mordor Intelligence, the engineering services industry is set to grow at a Compound Annual Growth Rate of 6.2% through 2028.
- Analyst estimates the total value of the industry will reach \$1.5 trillion by 2028.
- Relative to other markets, the industry remains highly competitive due to the fragmentation and number of players. This is expected to remain the same as new entrants can enter the market without much difficulty. Geographic location and specialization allow for numerous players and underpin an atmosphere of future consolidation.
- Artificial Intelligence and Internet of Things are revolutionizing the industry. More data is available to be analyzed and innovation allows for safe, cost-effective infrastructure.
- Rapid global urbanization is expanding and creating new markets for engineering services feeding into the robust growth estimates.

# **Engineering Services Global Revenues and Forecast**